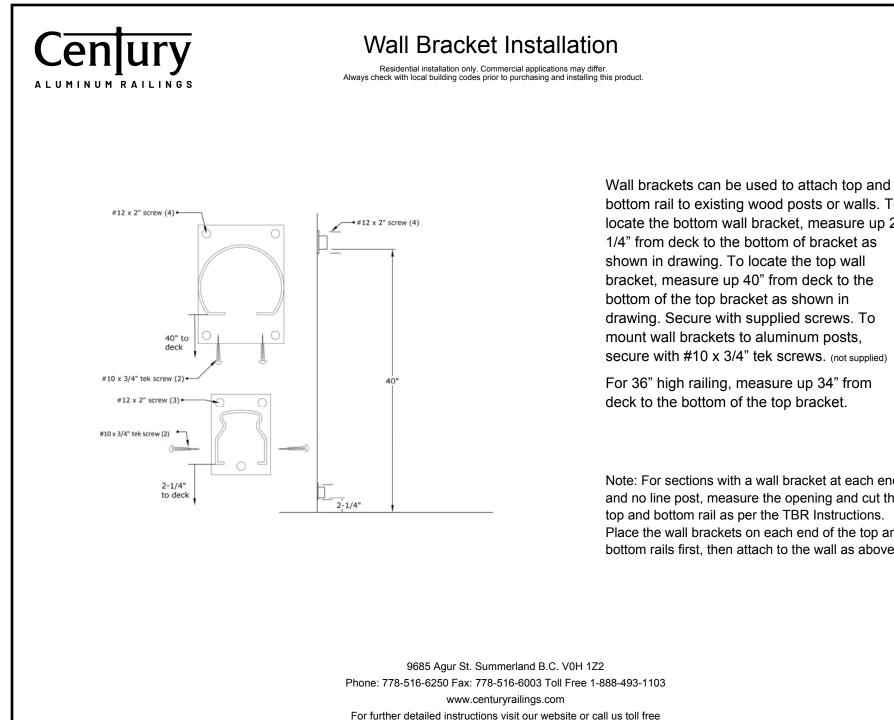

bottom rail to existing wood posts or walls. To locate the bottom wall bracket, measure up 2 1/4" from deck to the bottom of bracket as shown in drawing. To locate the top wall

bracket, measure up 40" from deck to the bottom of the top bracket as shown in drawing. Secure with supplied screws. To mount wall brackets to aluminum posts,

For 36" high railing, measure up 34" from deck to the bottom of the top bracket.

Note: For sections with a wall bracket at each end. and no line post, measure the opening and cut the top and bottom rail as per the TBR Instructions. Place the wall brackets on each end of the top and bottom rails first, then attach to the wall as above.