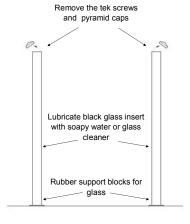

## **Installing Scenic Glass**

- 1. Unscrew the 2-#8 x 5/8" tek screws from each of the two pyramid caps and remove.
- 2. Lubricate black glass insert and vertical glass edges with soapy water.
- Using two people, slide glass down into black insert while maintaining even pressure on both sides until glass sits on support blocks in bottom of post. If glass is not seated properly, post caps may not fit. Check prior to reinstalling pyramid post caps.
- 4. Reinstall pyramid caps and secure each with the 2-#8 x 5/8" tek screws removed earlier.

Note: Glass panels may cause injury if mishandled. Gloves and safety glasses should be worn at all times.

Reinstall pyramid cap and secure with the 2 #8 x 5/8" tek screws into existing holes (same for both caps)