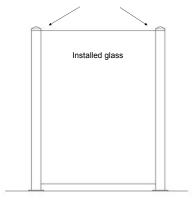

## **Installing Scenic Glass**

- 1. Unscrew the 2-#8 x 5/8" tek screws from each of the two pyramid caps and remove.
- 2. Lubricate black glass insert and vertical glass edges with soapy water.
- Using two people, slide glass down into black insert while maintaining even pressure on both sides until glass sits on support blocks in bottom of post. If glass is not seated properly, post caps may not fit. Check prior to reinstalling pyramid post caps.
- 4. Reinstall pyramid caps and secure each with the 2-#8 x 5/8" tek screws removed earlier.