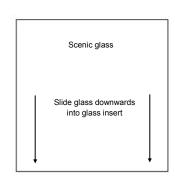

## **Installing Scenic Glass**

- 1. Unscrew the 2-#8 x 5/8" tek screws from each of the two pyramid caps and remove.
- 2. Lubricate black glass insert and vertical glass edges with soapy water.
- Using two people, slide glass down into black insert while maintaining even pressure on both sides until glass sits on support blocks in bottom of post. If glass is not seated properly, post caps may not fit. Check prior to reinstalling pyramid post caps.
- 4. Reinstall pyramid caps and secure each with the 2-#8 x 5/8" tek screws removed earlier.