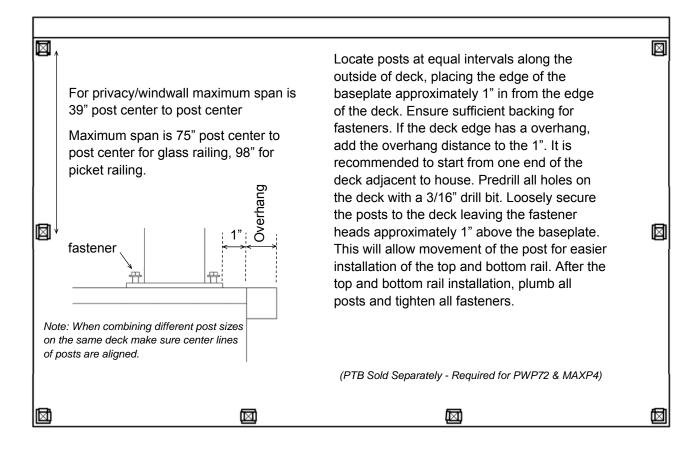

## 3" & 4" Deck Post Installation

Residential installation only. Commercial applications may differ. Always check with local building codes prior to purchasing and installing this product.

When Century Railing is being used as a guardrail, do not exceed the maximum span stated for the various types of railing as this is outside our engineering spec and is at end users own risk and could result in a failed inspection. It is the sole responsibility of the home owner/contractor to comply with local building codes.