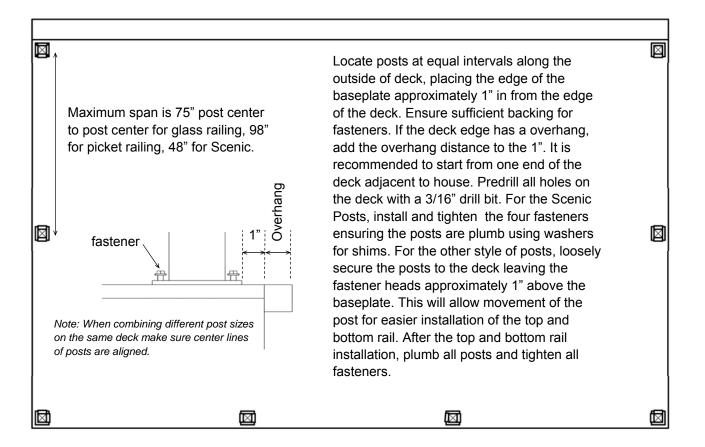

## 2 1/2" Deck Post Installation

Residential installation only. Commercial applications may differ.

Always check with local building codes prior to purchasing and installing this product.

EP, LP, CP, SP EP36, LP36, CP36, SP36 SEP, SLP, SCP Does not apply to STLP. See separate instructions.

When Century Railing is being used as a guardrail, do not exceed the maximum span stated for the various types of railing as this is outside our engineering spec and is at end users own risk and could result in a failed inspection. It is the sole responsibility of the home owner/contractor to comply with local building codes.