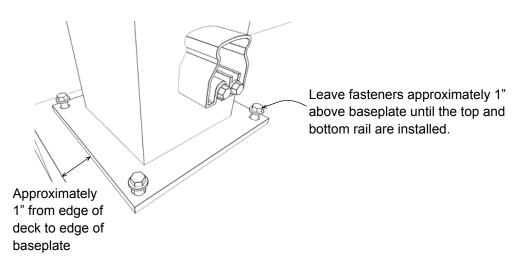

## 3" & 4" Deck Post Installation

Residential installation only. Commercial applications may differ. Always check with local building codes prior to purchasing and installing this product.

When Century Railing is being used as a guardrail, do not exceed the maximum span stated for the various types of railing as this is outside our engineering spec and is at end users own risk and could result in a failed inspection. It is the sole responsibility of the home owner/contractor to comply with local building codes.