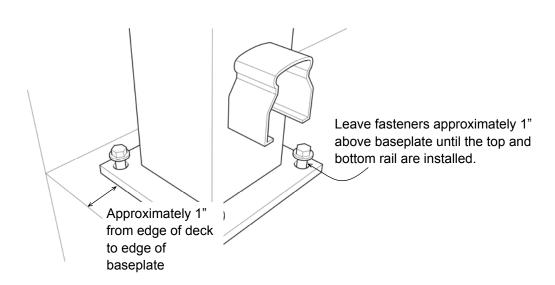

## 2 1/2" Deck Post Installation

Residential installation only. Commercial applications may differ.

Always check with local building codes prior to purchasing and installing this product.

EP, LP, CP, SP EP36, LP36, CP36, SP36 SEP, SLP, SCP Does not apply to STLP. See separate instructions.

When Century Railing is being used as a guardrail, do not exceed the maximum span stated for the various types of railing as this is outside our engineering spec and is at end users own risk and could result in a failed inspection. It is the sole responsibility of the home owner/contractor to comply with local building codes.