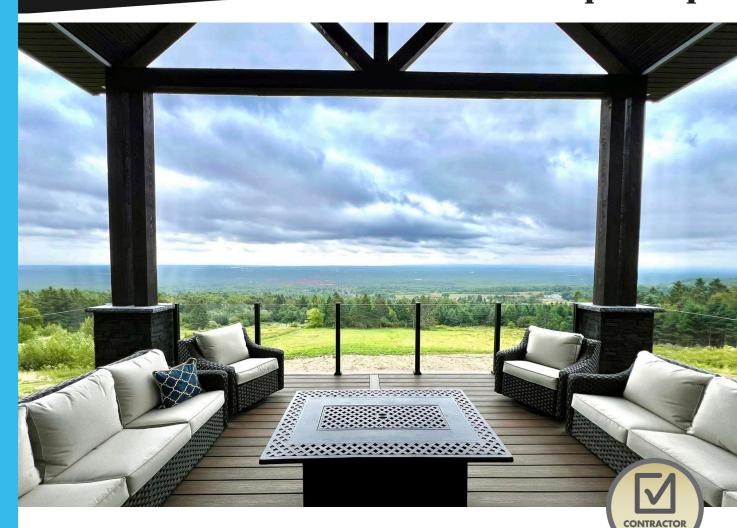

# SCENIC SERIES

### **EXCLUSIVE FEATURES**

- ✓ 10mm (3/8") Tempered Glass
- ✓ 100% compatible with all Century systems
- Premium powder coated aluminum
- ✓ No exposed welds, or cuts
- ✓ Heavy duty construction
- ✓ Easy to install; 50% faster
- ✓ Ultra low maintenance

## MAXIMIZE YOUR VIEWING PLEASURE

For more information, visit **centuryrailings.com** or call

+1.888.493.1103 to contact a distributor or dealer near you.

#### **PRODUCT DETAILS**

- Contemporary design
- ✓ Topless glass railing
- ✓ Unobstructed views
- No top or bottom rails