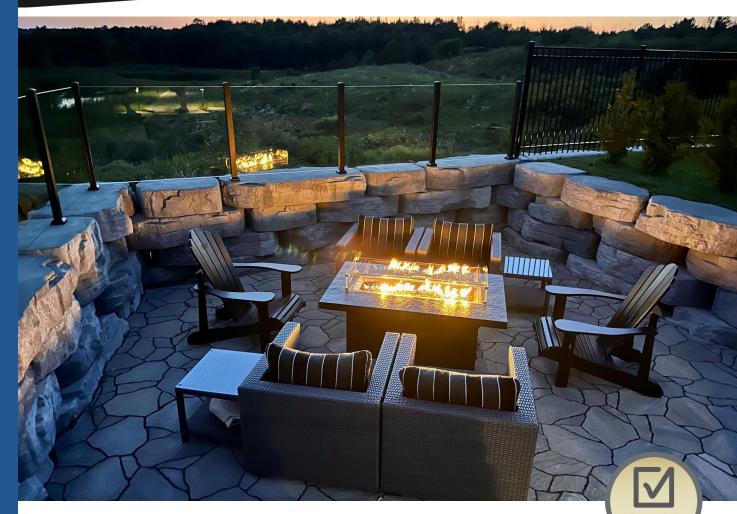

## **SCENIC SERIES**

### **EXCLUSIVE FEATURES**

- ✓ 10mm (3/8") Tempered Glass
- ✓ 100% compatible with all Century systems
- Premium powder coated aluminum
- ✓ No exposed welds, or cuts
- Heavy duty construction
- Easy to install; 50% faster
- ✓ Ultra low maintenance

## MAXIMIZE YOUR VIEWING PLEASURE

For more information, visit**centuryrailings.com** or call

+1.888.493.1103 to contact a distributor or dealer near you.

#### **PRODUCT DETAILS**

APPROVE

- Contemporary design
- ✓ Topless glass railing
- ✓ Unobstructed views
- ✓ No top or bottom rails