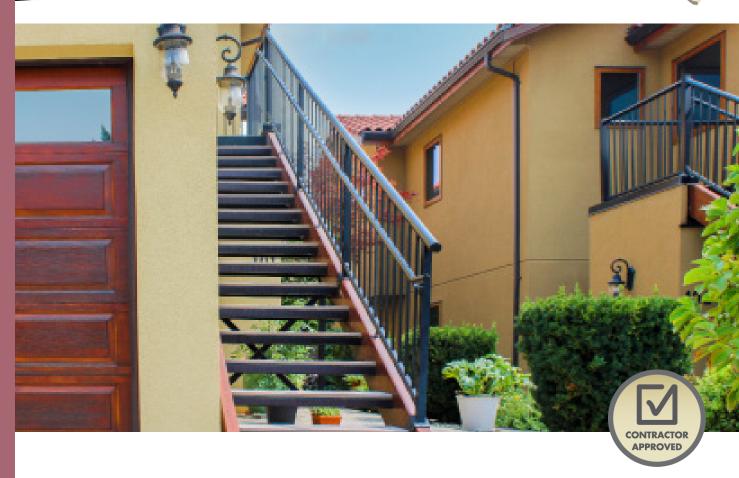

## PIPE HANDRAIL

## **EXCLUSIVE FEATURES**

- ✓ Available in 6' & 8' kits (retail), 10' & 20' lengths (commercial)
- ✓ 100% compatible with all Century systems
  Premium powder coated aluminum
- ✓ No exposed welds, or cuts
- ✓ Heavy duty construction
- ✓ Easy to install; 50% faster
- ✓ Ultra low maintenance
- ✓ A.D.A. compliant, 15/8" diameter pipe
- ✔ Provides added safety to stairs & ramps

## **VERSATILE AND SAFE**

- Versatility and safety are built into every piece.
- Code compliant for wheelchair ramps, residential & commercial stairways, hospitals and extended long term care facilities.