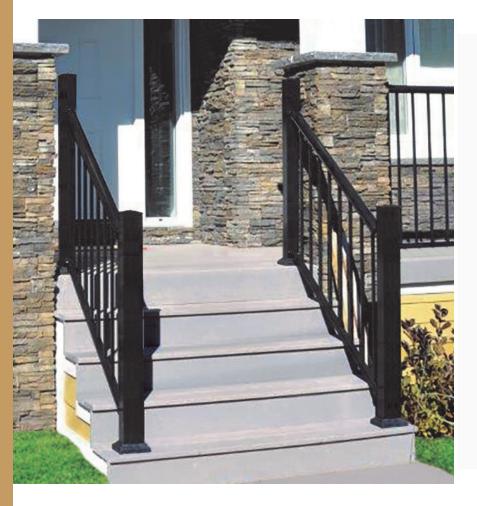

## **EXCLUSIVE FEATURES**

- ✓ True 4" wide
- ✓ 100% compatible with all Century systems
- ✓ No exposed welds, or cuts
- ✓ Heavy duty construction
- ✓ Easy to install; 50% faster
- ✓ Ultra low maintenance
- ✓ Fully engineered post
- ✓ Approved for residential and commercial use

## **PRODUCT DETAILS**

- ✓ Contemporary design
- ✓ Available in 3 colors: White, Black, and Lakeside Copper
- ✓ Heavy duty design
- ✓ Powder coated quality