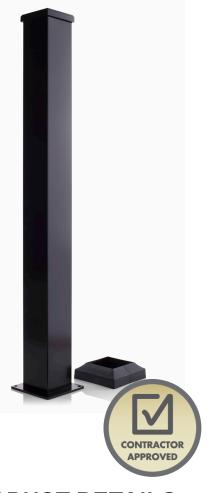

## MAXUM 4" POST

2 piece vinyl baseplate cover included in box

## **EXCLUSIVE FEATURES**

- ✓ True 4" wide
- ✓ 100% compatible with all Century systems
- ✓ No exposed welds, or cuts
- ✓ Heavy duty construction
- ✓ Easy to install; 50% faster
- ✓ Ultra low maintenance
- ✓ Fully engineered post
- ✓ Approved for residential and commercial use