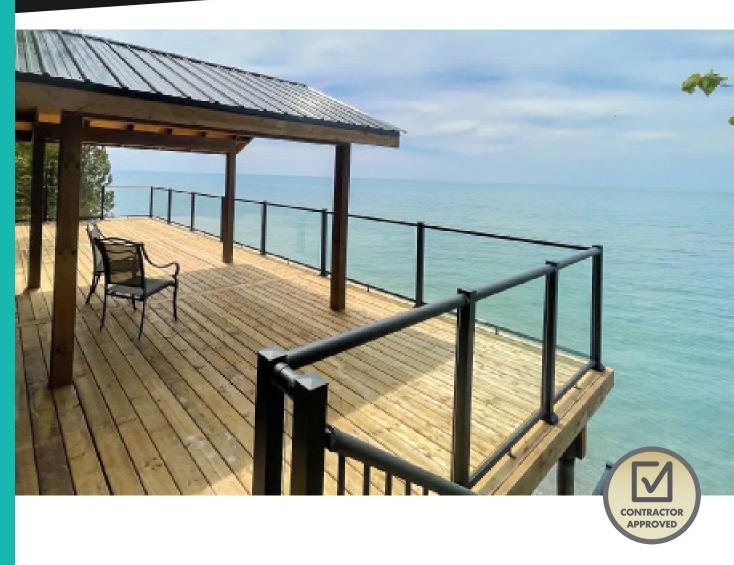

# **GLASS SERIES**

#### **EXCLUSIVE FEATURES**

- ✓ 5mm (3/16") Tempered Glass
- ✓ 100% compatible with all Century systems
- Premium powder coated aluminum
- ✓ No exposed cuts, or welds
- ✓ Heavy duty construction
- ✓ Easy to install; 50% faster
- ✓ Ultra low maintenance

## **PRODUCT DETAILS**

- ✓ Contemporary round top design
- ✓ Continuous bottom rail design
- ✓ 2.5" and 4" square post compatible

### MAXIMIZE YOUR VIEWING PLEASURE

For more information, visit **centuryrailings.com** or call

+1.888.493.1103 to contact a distributor or dealer near you.