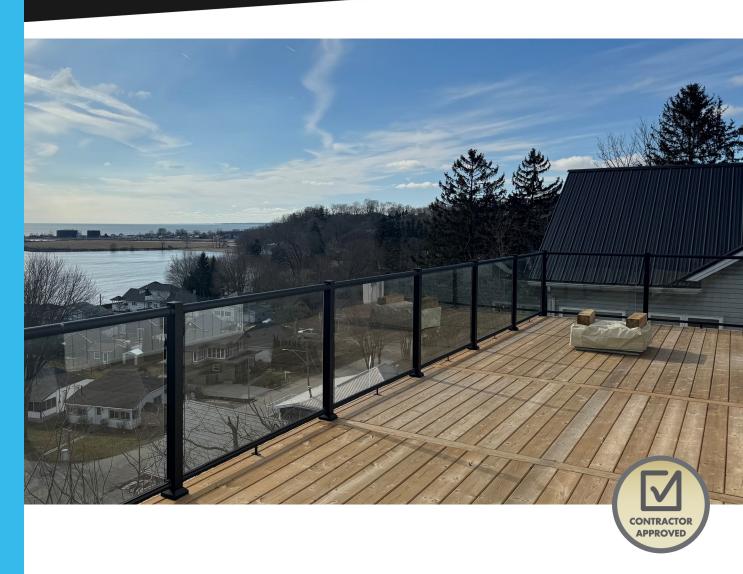

# **GLASS SERIES**

#### **EXCLUSIVE FEATURES**

- ✓ 5mm (3/16") Tempered Glass
- ✓ 100% compatible with all Century systems
- ✓ Premium powder coated aluminum
- ✓ No exposed cuts, or welds
- ✓ Heavy duty construction
- ✓ Easy to install; 50% faster
- ✓ Ultra low maintenance

## **PRODUCT DETAILS**

- ✓ Contemporary round top design
- ✓ Continuous bottom rail design
- √ 2.5" and 4" square post compatible

## MAXIMIZE YOUR VIEWING PLEASURE

For more information, visit **centuryrailings.com** or call **+1.888.493.1103** to contact a distributor or dealer near you.