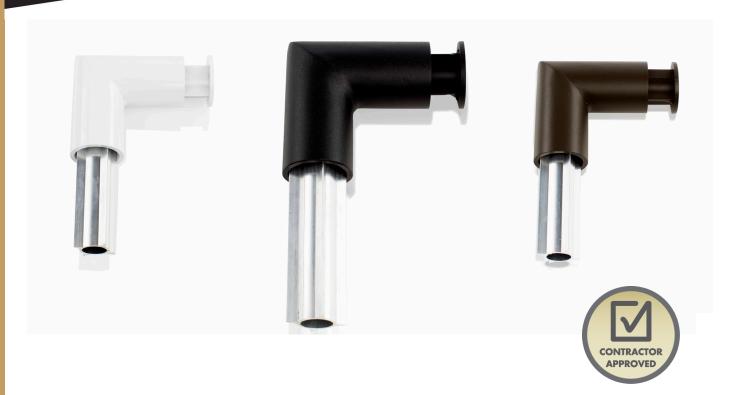

## PRODUCT DETAILS

- Powder coated quality
- Available in 3 colors: White, Black, and Lakeside Copper